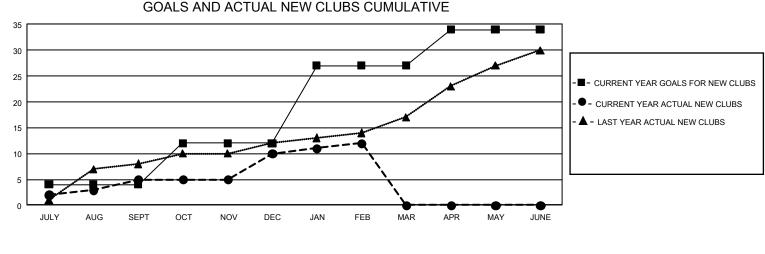

## GMT MONTHLY MEMBERSHIP PROGRESS REPORT

GMT Constitutional Area 4, Group F

REPORT DOES NOT INCLUDE CLUBS IN UNDISTRICTED AREAS.

| Clubs                 |               |           |               | Members               |                        |                         |                                                    |  |
|-----------------------|---------------|-----------|---------------|-----------------------|------------------------|-------------------------|----------------------------------------------------|--|
| RESULTS FOR 2019-2020 |               |           |               | RESULTS FOR 2019-2020 |                        |                         |                                                    |  |
| QUARTER               | NEW CLUB GOAL | NEW CLUBS | DROPPED CLUBS | QUARTER MEME          | BER GROWTH NET<br>GOAL | MEMBER GROWTH<br>ACTUAL | DROPPED<br>MEMBERS ACTUAL<br>(including transfers) |  |
| JULY/AUG/SEPT         | 12            | 5         | 4             | JULY/AUG/SEPT         | 1,770                  | 611                     | 1,042                                              |  |
| OCT/NOV/DEC           | 24            | 5         | 8             | OCT/NOV/DEC           | 2,943                  | 1,214                   | 1,174                                              |  |
| JAN/FEB/MAR           | 45            | 2         | 2             | JAN/FEB/MAR           | 2,724                  | 933                     | 535                                                |  |
| APR/MAY/JUNE          | 21            | 0         | 0             | APR/MAY/JUNE          | 2,847                  | 0                       | 0                                                  |  |