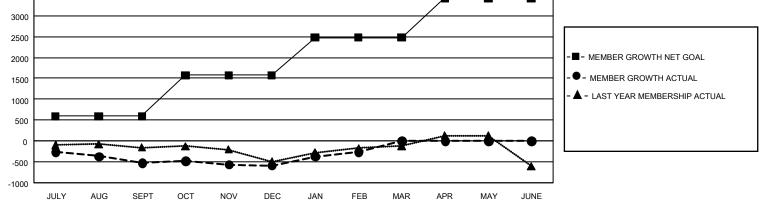

## GMT MONTHLY MEMBERSHIP PROGRESS REPORT

GMT Constitutional Area 4, Group F

REPORT DOES NOT INCLUDE CLUBS IN UNDISTRICTED AREAS.

| Clubs                 |               |           |               | Members               |                        |                         |                                                    |  |
|-----------------------|---------------|-----------|---------------|-----------------------|------------------------|-------------------------|----------------------------------------------------|--|
| RESULTS FOR 2019-2020 |               |           |               | RESULTS FOR 2019-2020 |                        |                         |                                                    |  |
| QUARTER               | NEW CLUB GOAL | NEW CLUBS | DROPPED CLUBS | QUARTER MEME          | BER GROWTH NET<br>GOAL | MEMBER GROWTH<br>ACTUAL | DROPPED<br>MEMBERS ACTUAL<br>(including transfers) |  |
| JULY/AUG/SEPT         | 12            | 5         | 4             | JULY/AUG/SEPT         | 1,770                  | 611                     | 1,042                                              |  |
| OCT/NOV/DEC           | 24            | 5         | 8             | OCT/NOV/DEC           | 2,943                  | 1,214                   | 1,174                                              |  |
| JAN/FEB/MAR           | 45            | 2         | 2             | JAN/FEB/MAR           | 2,724                  | 933                     | 535                                                |  |
| APR/MAY/JUNE          | 21            | 0         | 0             | APR/MAY/JUNE          | 2,847                  | 0                       | 0                                                  |  |

3500